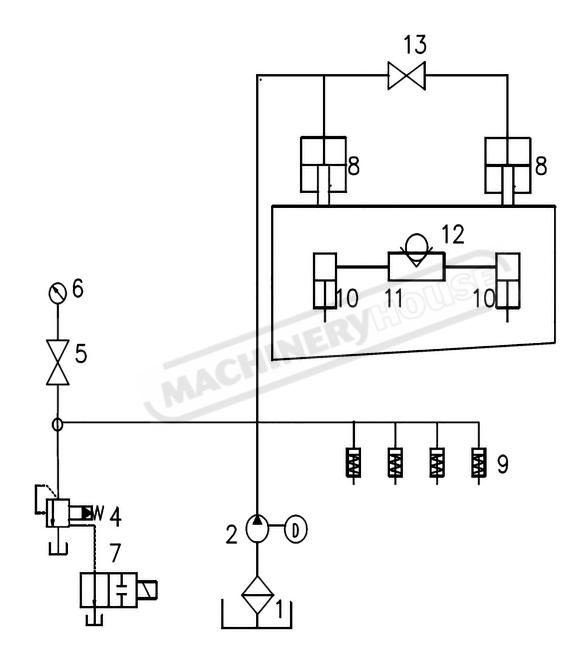

### A. HYDRAULIC CIRCUIT FOR SG-2506E & SG-3206E

#### A. HYDRAULIC PARTS LIST FOR SG-2506E & SG-3206E

| No. | Name                              | Model            | Qty. | Remarks |
|-----|-----------------------------------|------------------|------|---------|
| 1   | Oil Filter                        | WU-63*100-J      | 1    |         |
| 2   | Gear Pump                         | CPO-25-P-10R     | 1    |         |
| 3   |                                   |                  |      |         |
| 4   | Overflow Valve                    |                  | 1    |         |
| 5   | Pressure Meter<br>Switch          | KJF-L8H          | 1    |         |
| б   | Pressure Meter                    | YN60-40          | 19   | 40MPa   |
| 7   | Electromagnetic<br>Exchange Valve | 4WE6D61/EGZ4NZ5L | 1    |         |
| 8   | Oil cylinder                      | 6 x 3200         | 2    |         |
| 9   | Material Clamp<br>Cylinder        |                  | 14   |         |
| 10  | Return Oil Cylinder               |                  | 2    |         |
| 11  | Accumulator                       | NXQ A-4          | 1    | <6Mpa   |
| 12  | Globe Valve                       | XJF-10           | 1    |         |
| 13  | Ball valve                        | CJXQ-F10L        | 1    |         |