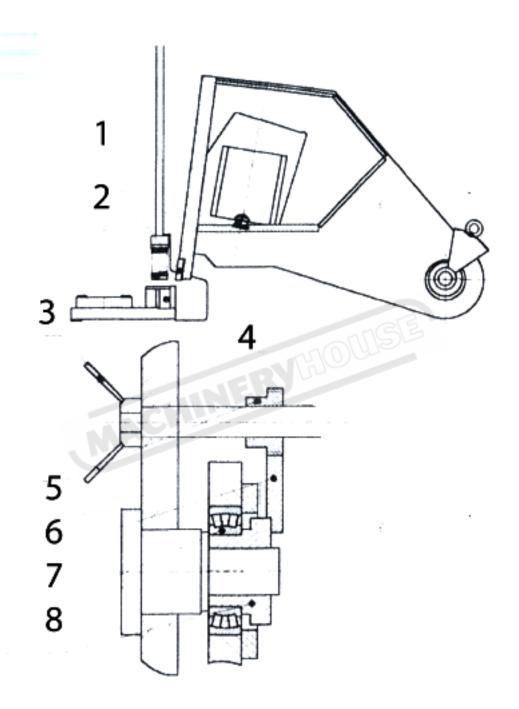

#### **B. MATERIAL CLAMPS & BLADE GAP ADJUSTMENT**

- 1 Upper Blade
- 4 Blade Movement Holder
- 7 Bearing

- 2 Material Clamps 5 - Support Cover
- 8 Adjust Bush Gear
- 3 Adjustment Handle
- 6 Fan Shape Gear
- www.machineryhouse.com.au-