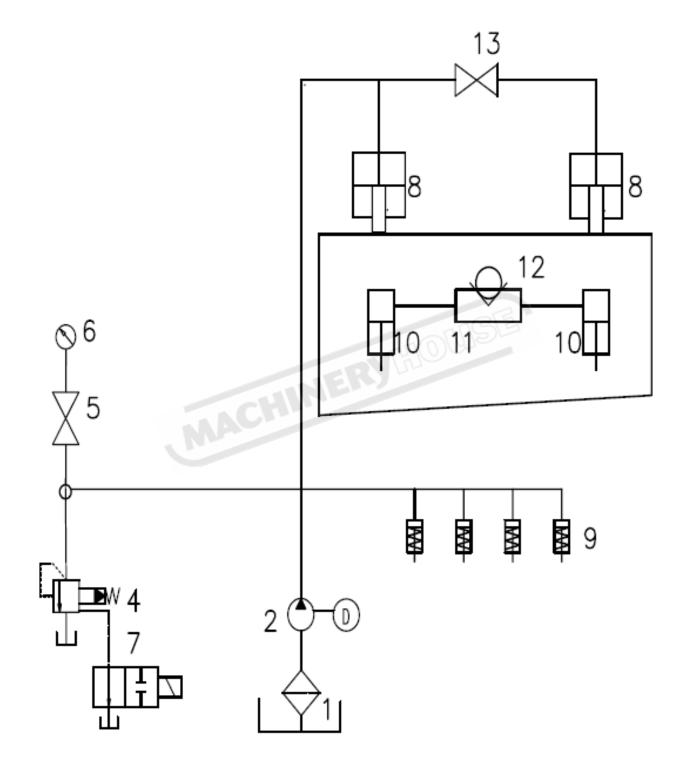

#### A. HYDRAULIC CIRCUIT FOR SG-2504E

www.machineryhouse.com.au-

#### A. HYDRAULIC PARTS LIST FOR SG-2504E

| No. | Name                              | Model            | Qty. | Remarks |
|-----|-----------------------------------|------------------|------|---------|
| 1   | Oil Filter                        | WU-63*100-J      | 1    |         |
| 2   | Gear Pump                         | CPO-10-P-10R     | 1    |         |
| 3   |                                   |                  |      |         |
| 4   | Overflow Valve                    |                  | 1    |         |
| 5   | Pressure Meter<br>Switch          | KJF-L8H          | 1    |         |
| 6   | Pressure Meter                    | YN60-40          | n1G  | 40MPa   |
| 7   | Electromagnetic<br>Exchange Valve | 4WE6D61/EGZ4NZ5L |      |         |
| 8   | Oil cylinder                      | 4 x 2500         | 2    |         |
| 9   | Material Clamp<br>Cylinder        |                  | 10   |         |
| 10  | Return Oil Cylinder               |                  | 2    |         |
| 11  | Accumulator                       | NXQ A-2.5        | 1    | <6Mpa   |
| 12  | Fill air valve                    | QXF-5            | 1    |         |
| 13  | Ball valve                        | CJXQ-F10L        | 1    |         |